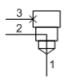

Port 1 to 2 open, port 3 blocked cavity plug

**SERIES 1 / CAVITY: T-11A** 

sunhydraulics.com/model/XEOA

This cavity plug allows ports 1 and 2 to remain open and blocks port 3.