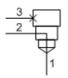

Port 1 to 2 open, port 3 blocked cavity plug

**SERIES 1 / CAVITY: T-11A** 

This cavity plug allows ports 1 and 2 to remain open and blocks port 3.