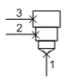

This cavity plug blocks all ports.

| TE | <b>^111</b> | ш  | $\sim 1$ | <br>7 A | TΑ  |
|----|-------------|----|----------|---------|-----|
|    |             | MI | 1 . A    | <br>14  | 1 4 |
|    | <b>-</b>    | м  | ᇄ        | <br>    |     |

NOTE: DATA MAY VARY BY CONFIGURATION. SEE CONFIGURATION SECTION.

| Cavity                    | T-11A                   |  |  |
|---------------------------|-------------------------|--|--|
| Series                    | 1                       |  |  |
| Port Configuration        | 3 Port                  |  |  |
| Valve Hex Size            | 22,2 mm                 |  |  |
| Valve Installation Torque | 41 - 47 Nm              |  |  |
| Seal kit - Cartridge      | Buna: 990011007         |  |  |
| Seal kit - Cartridge      | Polyurethane: 990011002 |  |  |
| Seal kit - Cartridge      | Viton: 990011006        |  |  |
| Model Weight              | 0.11 kg.                |  |  |