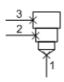

This cavity plug blocks all ports.

### **TECHNICAL DATA**

NOTE: DATA MAY VARY BY CONFIGURATION. SEE CONFIGURATION SECTION.

| Cavity                    | T-11A                   |  |
|---------------------------|-------------------------|--|
| Series                    | 1                       |  |
| Port Configuration        | 3 Port                  |  |
| Valve Hex Size            | 22,2 mm                 |  |
| Valve Installation Torque | 41 - 47 Nm              |  |
| Seal kit - Cartridge      | Buna: 990011007         |  |
| Seal kit - Cartridge      | Polyurethane: 990011002 |  |
| Seal kit - Cartridge      | Viton: 990011006        |  |
| Model Weight              | 0.11 kg.                |  |