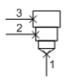

This cavity plug blocks all ports.

### **TECHNICAL DATA**

NOTE: DATA MAY VARY BY CONFIGURATION. SEE CONFIGURATION SECTION.

| Cavity                    | T-11A                   |
|---------------------------|-------------------------|
| Series                    | 1                       |
| Port Configuration        | 3 Port                  |
| Valve Hex Size            | 22,2 mm                 |
| Valve Installation Torque | 41 - 47 Nm              |
| Seal kit - Cartridge      | Buna: 990011007         |
| Seal kit - Cartridge      | Polyurethane: 990011002 |
| Seal kit - Cartridge      | Viton: 990011006        |
| Model Weight              | 0.11 kg.                |