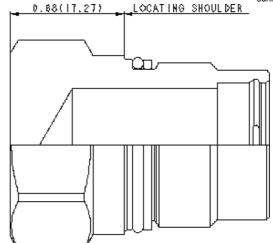

#### **TECHNICAL DATA**

NOTE: DATA MAY VARY BY CONFIGURATION. SEE CONFIGURATION SECTION.

| Cavity                     | T-3A, T-5A & T-32A | T-3A, T-5A & T-32A |  |
|----------------------------|--------------------|--------------------|--|
| Series                     | 2                  | 2                  |  |
| Maximum Operating Pressure | 350 bar            | 350 bar            |  |
| Port Configuration         | 2 Port / 4 Port    | 2 Port / 4 Port    |  |
| Valve Hex Size             | 28,6 mm            | 28,6 mm            |  |
| Valve Installation Torque  | 61 - 68 Nm         | 61 - 68 Nm         |  |
| Seal kit - Cartridge       | Buna: 990203007    | Buna: 990203007    |  |
| Seal kit - Cartridge       | Viton: 990203006   | Viton: 990203006   |  |
| Model Weight               | 0.11 kg.           | 0.11 kg.           |  |