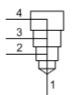

These cavity plugs can be used for both two-port and four-port cavities and allow all ports to remain connected.

#### **TECHNICAL DATA**

NOTE: DATA MAY VARY BY CONFIGURATION. SEE CONFIGURATION SECTION.

| Cavity                     | T-3A, T-5A & T-32A | T-3A, T-5A & T-32A |  |
|----------------------------|--------------------|--------------------|--|
| Series                     | 2                  | 2                  |  |
| Maximum Operating Pressure | 350 bar            | 350 bar            |  |
| Port Configuration         | 2 Port / 4 Port    | 2 Port / 4 Port    |  |
| Valve Hex Size             | 28,6 mm            | 28,6 mm            |  |
| Valve Installation Torque  | 61 - 68 Nm         | 61 - 68 Nm         |  |
| Seal kit - Cartridge       | Buna: 990203007    | Buna: 990203007    |  |
| Seal kit - Cartridge       | Viton: 990203006   | Viton: 990203006   |  |
| Model Weight               | 0.11 kg.           | 0.11 kg.           |  |