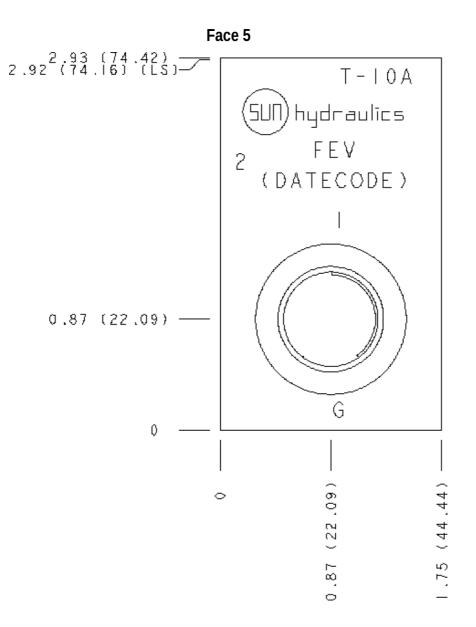

### MANIFOLD FACES

| FACE GRID |   |   |   |  |  |  |
|-----------|---|---|---|--|--|--|
| 1         | 2 | 3 | 4 |  |  |  |

10