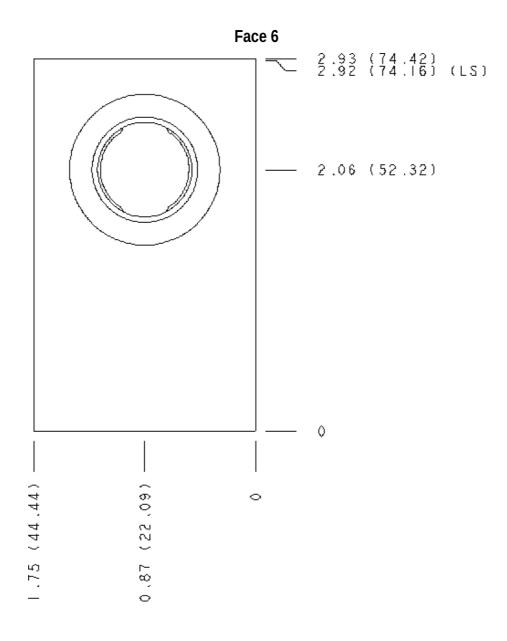

# **TECHNICAL DATA**

| Body Type              | Line mount                   |  |
|------------------------|------------------------------|--|
| Interface              | None                         |  |
| Body Features          | Through port with gauge port |  |
| Mounting Hole Thread   | M6x1.0 - 6H                  |  |
| Mounting Hole Depth    | 12,7 mm                      |  |
| Mounting Hole Quantity | 2                            |  |
| Open Cavities          | 1                            |  |
| Cavity                 | Т-10А                        |  |
| Port Size              | 1/2" BSPP                    |  |
| Model Weight           | 0.30 kg.                     |  |

### PORT DESIGNATORS

| Modifiers | Ports                                             |
|-----------|---------------------------------------------------|
| FEV, /S   | Ports 1 & 2: 1/2" BSPP; Gage Ports: 1/4"<br>BSPP; |

### MANIFOLD FACES

| FACE GRID |   |   |   |  |  |  |
|-----------|---|---|---|--|--|--|
| 1         | 2 | 3 | 4 |  |  |  |

10