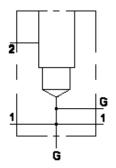

### MANIFOLD FACES

| FACE GRID |   |   |   |  |  |  |
|-----------|---|---|---|--|--|--|
| 1         | 2 | 3 | 4 |  |  |  |

10