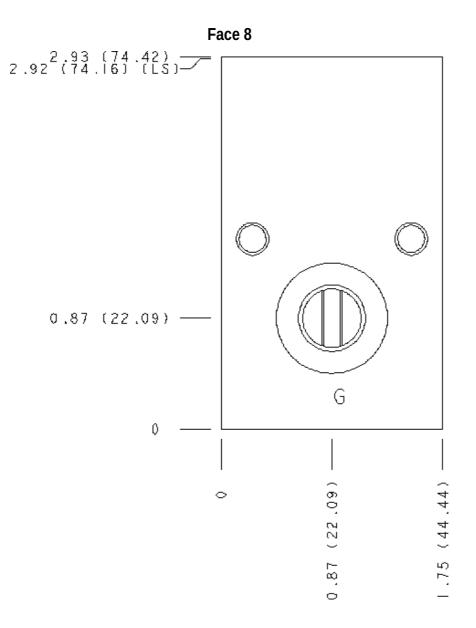

# **TECHNICAL DATA**

| Body Type              | Line mount                   |  |
|------------------------|------------------------------|--|
| Interface              | None                         |  |
| Body Features          | Through port with gauge port |  |
| Mounting Hole Thread   | M6x1.0 - 6H                  |  |
| Mounting Hole Depth    | 12,7 mm                      |  |
| Mounting Hole Quantity | 2                            |  |
| Open Cavities          | 1                            |  |
| Cavity                 | Т-10А                        |  |
| Port Size              | 1/2" BSPP                    |  |
| Model Weight           | 0.30 kg.                     |  |

### PORT DESIGNATORS

| Modifiers | Ports                                             |
|-----------|---------------------------------------------------|
| FEV, /S   | Ports 1 & 2: 1/2" BSPP; Gage Ports: 1/4"<br>BSPP; |

### MANIFOLD FACES

| FACE GRID |   |   |   |  |  |  |
|-----------|---|---|---|--|--|--|
| 1         | 2 | 3 | 4 |  |  |  |

10