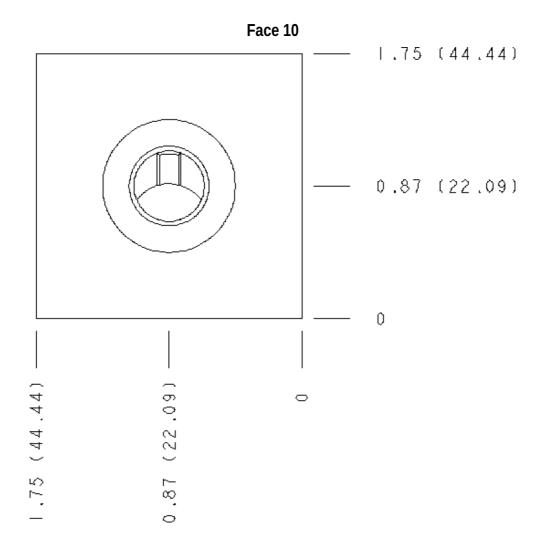

# **TECHNICAL DATA**

| Body Type              | Line mount                   |  |
|------------------------|------------------------------|--|
| Interface              | None                         |  |
| Body Features          | Through port with gauge port |  |
| Mounting Hole Thread   | M6x1.0 - 6H                  |  |
| Mounting Hole Depth    | 12,7 mm                      |  |
| Mounting Hole Quantity | 2                            |  |
| Open Cavities          | 1                            |  |
| Cavity                 | Т-10А                        |  |
| Port Size              | 1/2" BSPP                    |  |
| Model Weight           | 0.30 kg.                     |  |

### PORT DESIGNATORS

| Modifiers | Ports                                             |
|-----------|---------------------------------------------------|
| FEV, /S   | Ports 1 & 2: 1/2" BSPP; Gage Ports: 1/4"<br>BSPP; |

### MANIFOLD FACES

| FACE GRID |   |   |   |  |  |  |
|-----------|---|---|---|--|--|--|
| 1         | 2 | 3 | 4 |  |  |  |

10