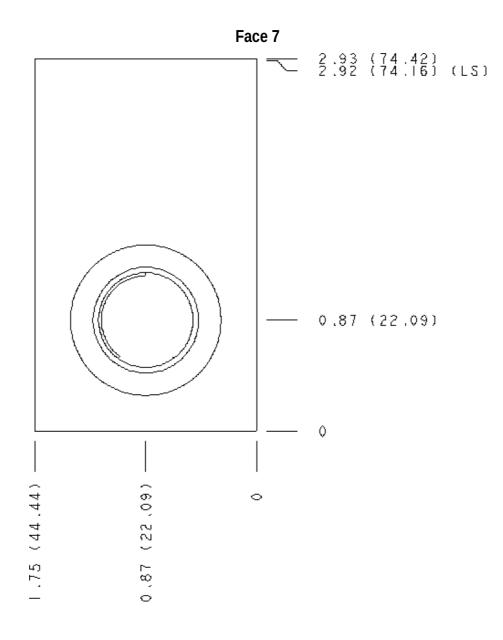

# **TECHNICAL DATA**

| Body Type              | Line mount                   |  |
|------------------------|------------------------------|--|
| Interface              | None                         |  |
| Body Features          | Through port with gauge port |  |
| Mounting Hole Thread   | M6x1.0 - 6H                  |  |
| Mounting Hole Depth    | 12,7 mm                      |  |
| Mounting Hole Quantity | 2                            |  |
| Open Cavities          | 1                            |  |
| Cavity                 | Т-10А                        |  |
| Port Size              | 1/2" BSPP                    |  |
| Model Weight           | 0.30 kg.                     |  |

### PORT DESIGNATORS

| Modifiers | Ports                                             |
|-----------|---------------------------------------------------|
| FEV, /S   | Ports 1 & 2: 1/2" BSPP; Gage Ports: 1/4"<br>BSPP; |

### MANIFOLD FACES

| FACE GRID |   |   |   |  |  |  |
|-----------|---|---|---|--|--|--|
| 1         | 2 | 3 | 4 |  |  |  |

10