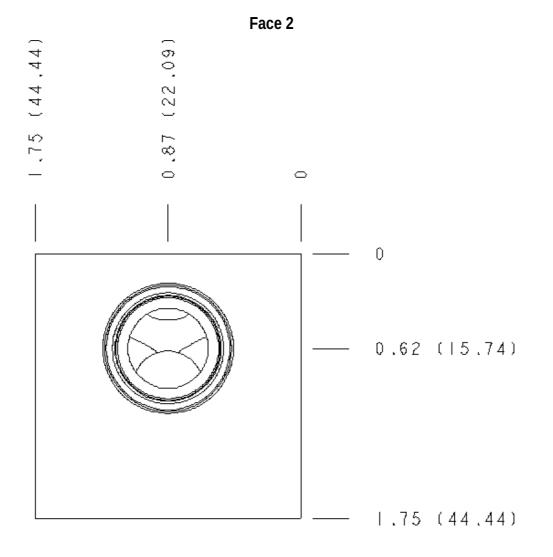

### MANIFOLD FACES

| FACE GRID |   |   |   |  |  |  |
|-----------|---|---|---|--|--|--|
| 1         | 2 | 3 | 4 |  |  |  |

10