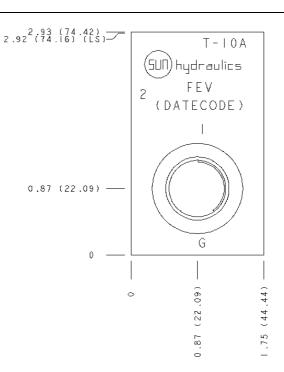

# **TECHNICAL DATA**

| Body Type              | Line mount                   |  |
|------------------------|------------------------------|--|
| Interface              | None                         |  |
| Body Features          | Through port with gauge port |  |
| Mounting Hole Thread   | M6x1.0 - 6H                  |  |
| Mounting Hole Depth    | 12,7 mm                      |  |
| Mounting Hole Quantity | 2                            |  |
| Open Cavities          | 1                            |  |
| Cavity                 | Т-10А                        |  |
| Port Size              | 1/2" BSPP                    |  |
| Model Weight           | 0.30 kg.                     |  |

### PORT DESIGNATORS

| Modifiers | Ports                                             |
|-----------|---------------------------------------------------|
| FEV, /S   | Ports 1 & 2: 1/2" BSPP; Gage Ports: 1/4"<br>BSPP; |

### MANIFOLD FACES

| FACE GRID |   |   |   |  |  |  |
|-----------|---|---|---|--|--|--|
| 1         | 2 | 3 | 4 |  |  |  |

10