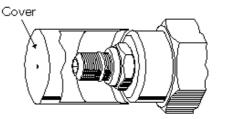

MODEL 991004A00

Sun's tamper resistant cover is a stainless steel cover which press-fits onto the L Control cartridge shoulder. Stainless steel cartridges only may be ordered in this configuration from Sun by specifying a C control in the model number. The pressure setting must be specified at the time of the order and the setting will be stamped on the cartridge hex. Sun kits for replacement parts or field conversion are available.

• Adjust valve to desired setting and tighten locknut.

• Using an arbor press or a soft hammer, install cover until it seats on cartridge hex (press fit).

## **TECHNICAL FEATURES**

- The tamper resistant cover is designed to be a non-removable item. Once removed, it can not be re-assembled to the cartridge.
- For all Sun cartridges with an L adjustment