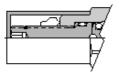

MODEL 991004A00

Sun's tamper resistant cover is a stainless steel cover which press-fits onto the L Control cartridge shoulder. Stainless steel cartridges only may be ordered in this configuration from Sun by specifying a C control in the model number. The pressure setting must be specified at the time of the order and the setting will be stamped on the cartridge hex. Sun kits for replacement parts or field conversion are available.

## **TECHNICAL FEATURES**

- The tamper resistant cover is designed to be a non-removable item. Once removed, it can not be re-assembled to the cartridge.
- For all Sun cartridges with an L adjustment