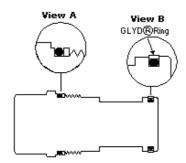

## **NOTES**

- Install back-up rings and O-rings as shown in views.
- · When installing continuous back-up rings, use the same technique and the same care used to install O-rings.
- After installing the GLYD® Ring, size it to restore original shape and to prevent damage during cartridge installation.
- When installing cartridge be sure to torque to recommended value.
- GLYD® Ring is a registered trademark of W. S. Shamban and Co., Los Angeles, CA, USA