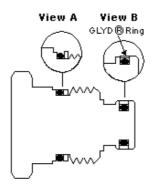

## **NOTES**

- Install back-up rings and O-rings as shown in views.
- When installing continuous back-up rings, use the same technique and the same care used to install O-rings.
- After installing the GLYD® Ring, size it to restore original shape and to prevent damage during cartridge installation.
- When installing cartridge be sure to torque to recommended value.
- GLYD® Ring is a registered trademark of W. S. Shamban and Co., Los Angeles, CA, USA