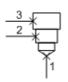

All ports blocked cavity plug **SERIES 3 / CAVITY: T-17A** 

This cavity plug blocks all ports.