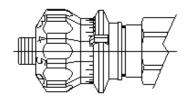

snhy.com/991220

Sun offers a fully calibrated handknob with detent lock for all series of Sun flow control cartridges. The rising stem shows the number of full turns, and 40 graduations/detents exist per full turn. The rising detented locking collar positively locks the handknob against vibration or accidental tampering. The use of this calibrated handknob allows for desired settings to be recorded and repeated. Flow control cartridges may be ordered from Sun in this configuration by specifying an H control in the model number.