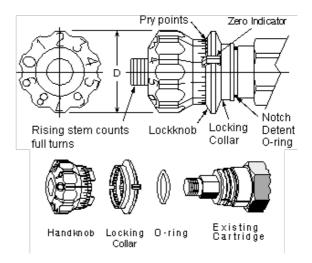

snhy.com/991220

Sun offers a fully calibrated handknob with detent lock for all series of Sun flow control cartridges. The rising stem shows the number of full turns, and 40 graduations/detents exist per full turn. The rising detented locking collar positively locks the handknob against vibration or accidental tampering. The use of this calibrated handknob allows for desired settings to be recorded and repeated. Flow control cartridges may be ordered from Sun in this configuration by specifying an H control in the model number.

## **TECHNICAL FEATURES**

- The H control is only available for the cartridges listed below in Technical Data Section.
- Field conversion kits are not available for the Calibrated Handknob control. The kit listed below contains replacement parts for cartridges originally supplied with an H control.
- 40 graduations (and locking positions) per single revolution.
- Moveable zero indicator with minor disassembly.
- · Allows for desired settings to be recorded and repeated.