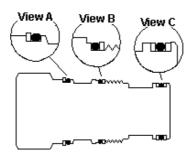

## **NOTES**

- Install back-up rings and O-rings as shown in views.
- When installing continuous back-up rings, use the same technique and the same care used to install O-rings.
- When installing cartridge be sure to torque to recommended value.