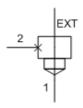

Port 1 to external port, port 2 blocked cavity plug

**SERIES P / CAVITY: T-8A** 

This cavity plug includes an external port open to port 1 and blocks port 2.