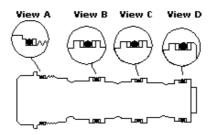

## **NOTES**

- Install back-up rings and O-rings as shown in views.
- See installation variations for models associated with alternative installation views.
- When installing continuous back-up rings, use the same technique and the same care used to install O-rings.
- When installing cartridge be sure to torque to recommended value.