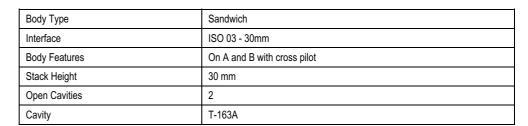

ISO 03 - 30mm: On A and B with cross pilot

CAVITY: T-163A

**TECHNICAL DATA** 

snhy.com/JBW

Pilot Operated Check, On A and B, Cross-Piloted

Reducing, On A and B drained to opposite port