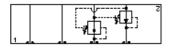

ISO 03 - 30mm: On A and B with cross pilot

CAVITY: T-163A

**TECHNICAL DATA** 

snhy.com/JBW

Pilot Operated Check, On A and B, Cross-Piloted

Reducing, On A and B drained to opposite port