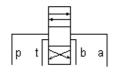

ISO 03 - 30mm: On A and B with cross pilot

CAVITY: T-163A

**TECHNICAL DATA** 

snhy.com/JBW

Pilot Operated Check, On A and B, Cross-Piloted

Reducing, On A and B drained to opposite port