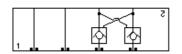

ISO 03 - 30mm: On A and B with cross pilot

CAVITY: T-163A

**TECHNICAL DATA** 

snhy.com/JBW

Pilot Operated Check, On A and B, Cross-Piloted

Reducing, On A and B drained to opposite port