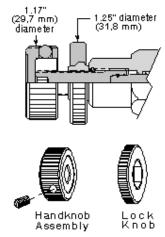

## **NOTES**

- Use this kit to adapt all L controls to K controls (except Series 0 and counterbalance cartridges).
- Only for cartridges date stamped '41' or later. Lock knob snaps onto locknut furnished on cartridge.
- Snap the lockknob onto the existing cartridge locknut.
- Thread the handknob assembly onto the end of the adjustment screw until it bottoms out.
- Tighten set screw against adjust screw thread.

## **TECHNICAL FEATURES**

- Only for cartridges manufactured in 1980 to present (date stamped "41" or later).
- Lock knob snaps easily onto the cartridge's existing locknut.