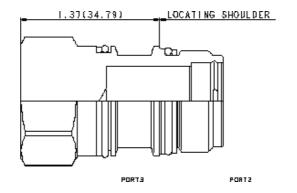

sunhydraulics.com/model/XBC

PORTI

3 <del>\*</del>

## CONFIGURATION

| Х    | Control              | -                                          |  |
|------|----------------------|--------------------------------------------|--|
| Х    | Adjustment Range     | -                                          |  |
| N    | Seal Material        | Buna-N                                     |  |
| (nor | ne) Material/Coating | Material/Coating Standard Material/Coating |  |



This cavity plug allows ports 1 and 2 to remain open and blocks port 3.

## **TECHNICAL DATA**

NOTE: DATA MAY VARY BY CONFIGURATION. SEE CONFIGURATION SECTION.

| Cavity                     | T-2A                    |  |  |
|----------------------------|-------------------------|--|--|
| Series                     | 2                       |  |  |
| Maximum Operating Pressure | 350 bar                 |  |  |
| Port Configuration         | 3 Port                  |  |  |
| Valve Hex Size             | 28,6 mm                 |  |  |
| Valve Installation Torque  | 61 - 68 Nm              |  |  |
| Seal kit - Cartridge       | Buna: 990202007         |  |  |
| Seal kit - Cartridge       | Polyurethane: 990002002 |  |  |
| Seal kit - Cartridge       | Viton: 990202006        |  |  |
| Mode