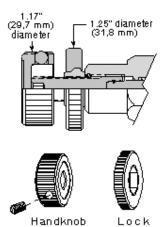

## **NOTES**

- Only for cartridges date stamped '41' or later. Lock knob snaps onto locknut furnished on cartridge.
- Snap the lockknob onto the existing cartridge locknut.
- Thread the handknob assembly onto the end of the adjustment screw until it bottoms out.
- Tighten set screw against adjust screw thread.

## **TECHNICAL FEATURES**

- Only for cartridges manufactured in 1980 to present (date stamped "41" or later).
- Lock knob snaps easily onto the cartridge's existing locknut.
- K control for Series 0