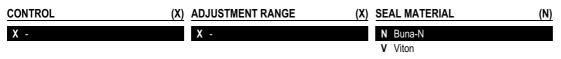

## CONFIGURATION

| Х | Control          | -      |
|---|------------------|--------|
| Х | Adjustment Range | -      |
| Ν | Seal Material    | Buna-N |

These cavity plugs can be used for both four-port and six-port cavities. When used in four-port cavities (T-21A, T-22A, T-23A and T-24A), ports 1 and 2 remain connected and ports 3 and 4 are blocked. When used in six-port cavities (T-61A, T-62A, T-63A and T-64A), ports 1, 2, 3 and 4 remain connected and ports 5 and 6 are blocked.

## Model Code Example: XPOAXXN