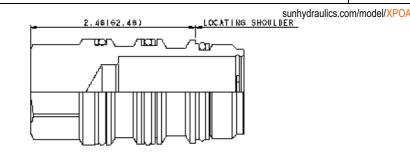

## CONFIGURATION

| Х | Control          | -      |
|---|------------------|--------|
| Х | Adjustment Range | -      |
| Ν | Seal Material    | Buna-N |

These cavity plugs can be used for both four-port and six-port cavities. When used in four-port cavities (T-21A, T-22A, T-23A and T-24A), ports 1 and 2 remain connected and ports 3 and 4 are blocked. When used in six-port cavities (T-61A, T-62A, T-63A and T-64A), ports 1, 2, 3 and 4 remain connected and ports 5 and 6 are blocked.