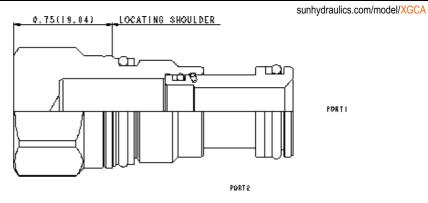

#### **TECHNICAL DATA**

NOTE: DATA MAY VARY BY CONFIGURATION. SEE CONFIGURATION SECTION.

| Cavity                     | T-13A                   |  |
|----------------------------|-------------------------|--|
| Series                     | 1                       |  |
| Maximum Operating Pressure | 350 bar                 |  |
| Port Configuration         | 2 Port                  |  |
| Valve Hex Size             | 22,2 mm                 |  |
| Valve Installation Torque  | 41 - 47 Nm              |  |
| Seal kit - Cartridge       | Buna: 990010007         |  |
| Seal kit - Cartridge       | EPDM: 990010014         |  |
| Seal kit - Cartridge       | Polyurethane: 990010002 |  |
| Seal kit - Cartridge       | Viton: 990010006        |  |
| Model Weight               | 0.09 kg.                |  |