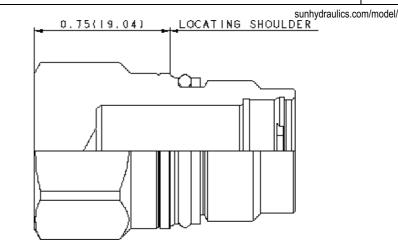

## All ports open cavity plug SERIES 1 / CAVITY: T-10A, T-13A & T-31A

These cavity plugs can be used for both two-port and four-port cavities and allow all ports to remain connected.

## **TECHNICAL DATA**

NOTE: DATA MAY VARY BY CONFIGURATION. SEE CONFIGURATION SECTION.

| Cavity                     | T-10A, T-13A & T-31A    |                  |  |
|----------------------------|-------------------------|------------------|--|
| Series                     | 1                       |                  |  |
| Maximum Operating Pressure | 350 bar                 |                  |  |
| Port Configuration         | 2 Port / 4 Port         |                  |  |
| Valve Hex Size             | 22,2 mm                 |                  |  |
| Valve Installation Torque  | 41 - 47 Nm              |                  |  |
| Seal kit - Cartridge       | Buna: 990010007         |                  |  |
| Seal kit - Cartridge       | Polyurethane: 990010002 |                  |  |
| Seal kit - Cartridge       | Viton: 990010006        | Viton: 990010006 |  |
| Model Weight               | 0.07 kg.                |                  |  |