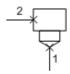

# All ports blocked cavity plug SERIES 1 / CAVITY: T-10A

This cavity plug blocks all ports.