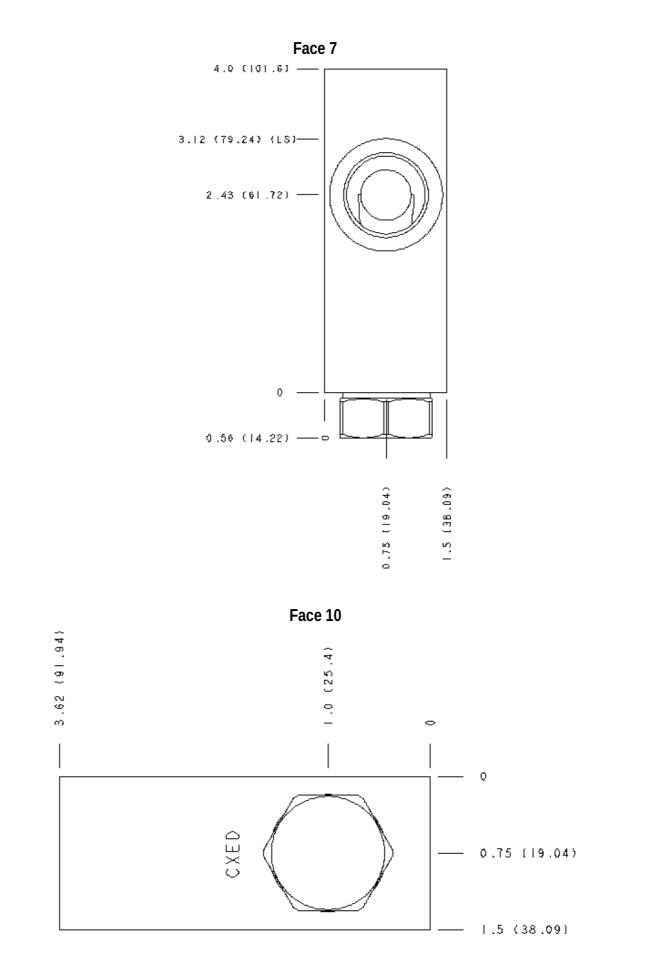

|
|-----------|---------------------------------------------------------------------|
| B2W, /V   | Ports 1 & 2: 3/4" BSPP; Port 3: 1/4" BSPP;<br>Gage Port: 1/4" BSPP; |

| Part    | Description | Quantity |
|---------|-------------|----------|
| CXEDXCN | Cartridge   | 1        |

## CONFIGURATION OPTIONS Model Code Example: B2W/S

| MODIFIER                                    | (/S) |
|---------------------------------------------|------|
| IS 65-45-12 Ductile Iron, Buna-N, Blackened |      |
| 6061-T651 Aluminum, Buna-N                  |      |
| IV 6061-T651 Aluminum, Viton                |      |
| IY 65-45-12 Ductile Iron, Viton, Blackened  |      |

## MANIFOLD FACES

## FACE GRID

| 1 | 2  | 3  | 4  |
|---|----|----|----|
| 5 | 6  | 7  | 8  |
| 9 | 10 | 11 | 12 |