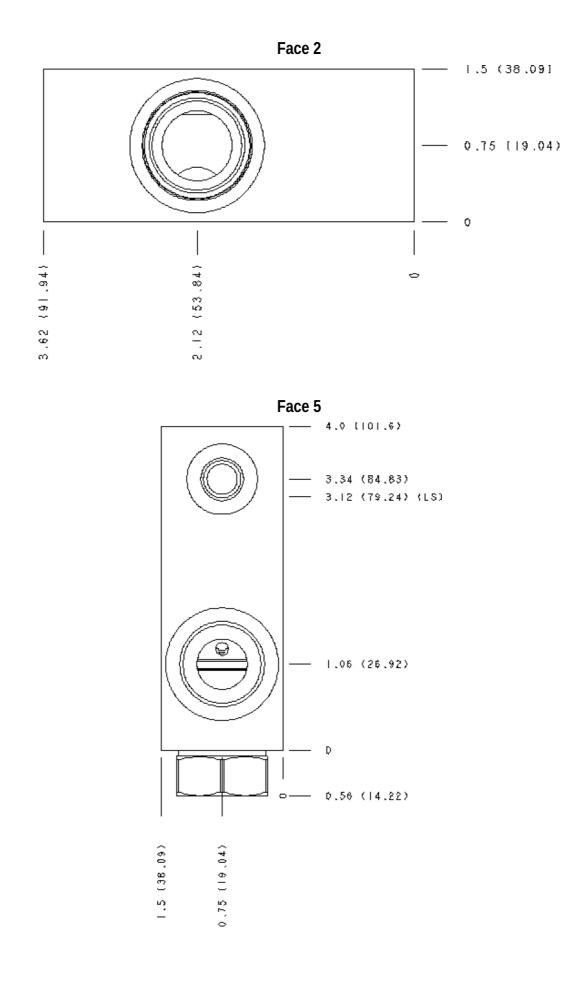

|
|-----------|---------------------------------------------------------------------|
| B2W, /V   | Ports 1 & 2: 3/4" BSPP; Port 3: 1/4" BSPP;<br>Gage Port: 1/4" BSPP; |

| Part    | Description | Quantity |
|---------|-------------|----------|
| CXEDXCN | Cartridge   | 1        |

## CONFIGURATION OPTIONS Model Code Example: B2W/S

| MODIFIER                                    | (/S) |
|---------------------------------------------|------|
| IS 65-45-12 Ductile Iron, Buna-N, Blackened |      |
| 6061-T651 Aluminum, Buna-N                  |      |
| IV 6061-T651 Aluminum, Viton                |      |
| IY 65-45-12 Ductile Iron, Viton, Blackened  |      |

## MANIFOLD FACES

## FACE GRID

| 1 | 2  | 3  | 4  |
|---|----|----|----|
| 5 | 6  | 7  | 8  |
| 9 | 10 | 11 | 12 |