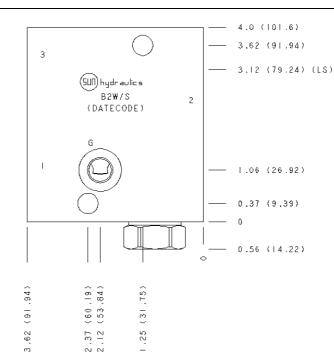

# TECHNICAL DATA

| Body Type              | Line mount                                       |  |
|------------------------|--------------------------------------------------|--|
| Interface              | None                                             |  |
| Body Features          | Ninety degree with reverse flow check - reducing |  |
| Mounting Hole Diameter | 10,7 mm                                          |  |
| Mounting Hole Depth    | Through                                          |  |
| Mounting Hole Quantity | 2                                                |  |
| Open Cavities          | 1                                                |  |
| Cavity                 | Т-2А                                             |  |
|                        | 3/4" BSPP                                        |  |
| Model Weight           | 1.99 kg.                                         |  |

# PORT DESIGNATORS

| Modifiers | Ports                                                               |
|-----------|---------------------------------------------------------------------|
| B2W, /V   | Ports 1 & 2: 3/4" BSPP; Port 3: 1/4" BSPP;<br>Gage Port: 1/4" BSPP; |

## MANIFOLD FACES