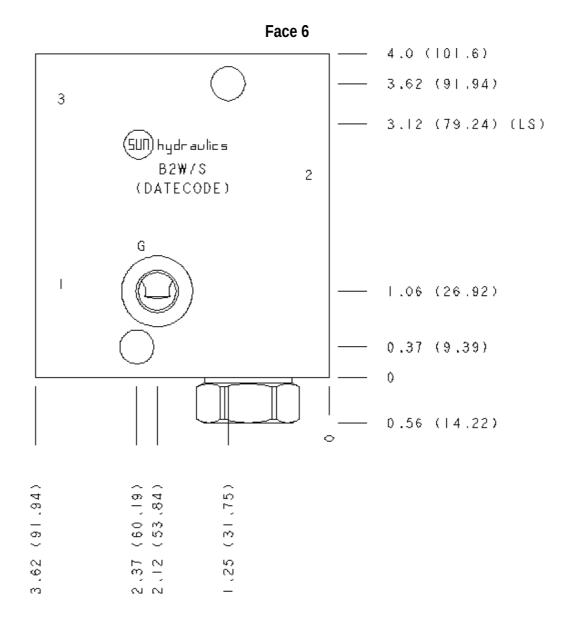

|
|-----------|---------------------------------------------------------------------|
| B2W, /V   | Ports 1 & 2: 3/4" BSPP; Port 3: 1/4" BSPP;<br>Gage Port: 1/4" BSPP; |

| Part    | Description | Quantity |
|---------|-------------|----------|
| CXEDXCN | Cartridge   | 1        |

## CONFIGURATION OPTIONS Model Code Example: B2W/S

| MODIFIER                                    | (/S) |
|---------------------------------------------|------|
| IS 65-45-12 Ductile Iron, Buna-N, Blackened |      |
| 6061-T651 Aluminum, Buna-N                  |      |
| IV 6061-T651 Aluminum, Viton                |      |
| IY 65-45-12 Ductile Iron, Viton, Blackened  |      |

## MANIFOLD FACES

## FACE GRID

| 1 | 2  | 3  | 4  |
|---|----|----|----|
| 5 | 6  | 7  | 8  |
| 9 | 10 | 11 | 12 |